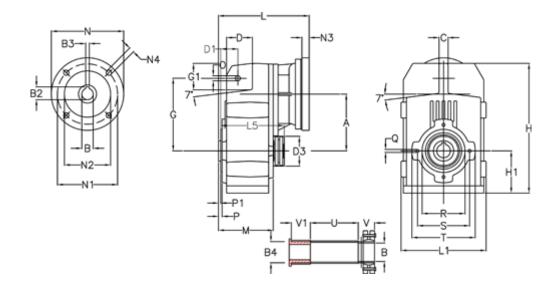

## **Data Sheet**

Article number: 29560211438120
Description: Shaft mounted gear

A202QF25-114,3-P63B5

## **Measures**

| A = 125.00 | D1 = 40.0 | I5 = 182.0 | P1                                   | = 3.0   | V = 41  |
|------------|-----------|------------|--------------------------------------|---------|---------|
| B = 25     | d3 = 83   | M = 120.0  | Q                                    | = M8x15 | V1 = 48 |
| B1 = 11    | G = 160   | N = 140    | R                                    | = 95    |         |
| B2 = 12.8  | G1 = 58.0 | N1 = 115   | S                                    | = 115   |         |
| B3 = 4     | H = 286.0 | N2 = 95    | Т                                    | = 140   |         |
| B4 = 25    | H1 = 92.5 | N4 = M8x19 | Tightening torque Nm adapter bushing | y = 6.0 |         |
| C = 20     | L = 197.5 | O = 11     | Tightening torque Nm shrink disc     | = 7.0   |         |
| D = 57.0   | L1 = 188  | P = 5.0    | U                                    | = 104.5 |         |